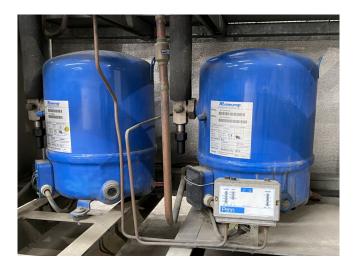

### Used Maneurop MT73HN4AVE (x2) Condensing unit

Used Maneurop MT73HN4AVE (x2) condensing unit on Freon. Complete with a condensor with 4 fans - 50 Hz - 0,15 kW - 1500 RPM - diameter 400 mm, Stahlbau K 195 liquid receiver with a volume of 52 liter, liquid line filter drier and a control panel. The compressors have a total displacement of 42,0 m³/h.