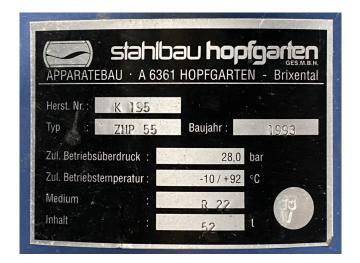

### Used Maneurop MT73HN4AVE (x2) Condensing unit

Used Maneurop MT73HN4AVE (x2) condensing unit on Freon. Complete with a condensor with 4 fans - 50 Hz - 0,15 kW - 1500 RPM - diameter 400 mm, Stahlbau K 195 liquid receiver with a volume of 52 liter, liquid line filter drier and a control panel. The compressors have a total displacement of 42,0 m³/h.