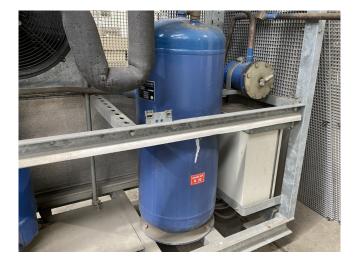

### Used Maneurop MT73HN4AVE (x2) Condensing unit

Used Maneurop MT73HN4AVE (x2) condensing unit on Freon. Complete with a condensor with 4 fans - 50 Hz - 0,15 kW - 1500 RPM - diameter 400 mm, Stahlbau K 195 liquid receiver with a volume of 52 liter, liquid line filter drier and a control panel. The compressors have a total displacement of 42,0 m³/h.