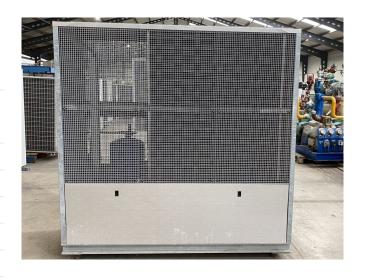

### Used Maneurop MT73HN4AVE (x2) Condensing unit

Used Maneurop MT73HN4AVE (x2) condensing unit on Freon. Complete with a condensor with 4 fans - 50 Hz - 0,15 kW - 1500 RPM - diameter 400 mm, Stahlbau K 195 liquid receiver with a volume of 52 liter, liquid line filter drier and a control panel. The compressors have a total displacement of 42,0 m³/h.

### **Specifications**

| Brand                    | Maneurop         |
|--------------------------|------------------|
| Туре                     | MT73HN4AVE (x2)  |
|                          | Condensing unit  |
| Refrigerant              | Freon            |
| kW at +10°C/+40°C        | 49,0             |
| kW at 0°C/+40°C          | 33,1             |
| kW at -5ºC/+40ºC         | 26,7             |
| kW at -10°C/+40°C        | 21,2             |
| kW at -20°C/+40°C        | 12,7             |
| On steel base frame      | /                |
| Pressure safety switches | /                |
| Hp/Lp/Op                 |                  |
| Liquid receiver          | /                |
| Liquid receiver ltr.     | 52               |
| Liquid line filter drier | ✓                |
| Sight Glass              | /                |
| Control panel            | /                |
| m3 / h                   | 42,0             |
| Condensing Unit          | /                |
| Sizes                    | 2050x950x2000 mm |
|                          | (LxWxH)          |
| Stock                    | 1                |
|                          |                  |