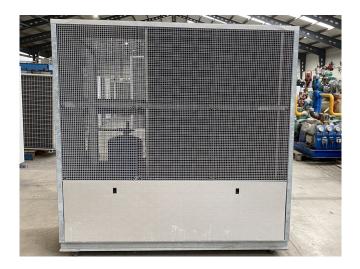

### Used Maneurop MT73HN4AVE (x2) Condensing unit

Used Maneurop MT73HN4AVE (x2) condensing unit on Freon. Complete with a condensor with 4 fans - 50 Hz - 0,15 kW - 1500 RPM - diameter 400 mm, Stahlbau K 195 liquid receiver with a volume of 52 liter, liquid line filter drier and a control panel. The compressors have a total displacement of 42,0 m³/h.

### **Specifications**

| Brand                    | Maneurop         |
|--------------------------|------------------|
| Туре                     | MT73HN4AVE (x2)  |
|                          | Condensing unit  |
| Refrigerant              | Freon            |
| kW at +10°C/+40°C        | 49,0             |
| kW at 0°C/+40°C          | 33,1             |
| kW at -5ºC/+40ºC         | 26,7             |
| kW at -10°C/+40°C        | 21,2             |
| kW at -20°C/+40°C        | 12,7             |
| On steel base frame      | /                |
| Pressure safety switches | /                |
| Hp/Lp/Op                 |                  |
| Liquid receiver          | /                |
| Liquid receiver ltr.     | 52               |
| Liquid line filter drier | ✓                |
| Sight Glass              | /                |
| Control panel            | /                |
| m3 / h                   | 42,0             |
| Condensing Unit          | /                |
| Sizes                    | 2050x950x2000 mm |
|                          | (LxWxH)          |
| Stock                    | 1                |
|                          |                  |