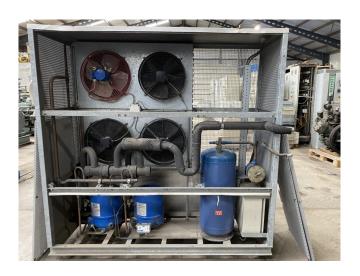

### Used Maneurop MT73HN4AVE (x2) Condensing unit

Used Maneurop MT73HN4AVE (x2) condensing unit on Freon. Complete with a condensor with 4 fans - 50 Hz - 0,15 kW - 1500 RPM - diameter 400 mm, Stahlbau K 195 liquid receiver with a volume of 52 liter, liquid line filter drier and a control panel. The compressors have a total displacement of 42,0 m³/h.