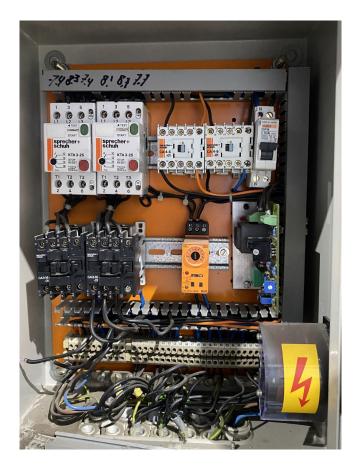

### Used Maneurop MT73HN4AVE (x2) Condensing unit

Used Maneurop MT73HN4AVE (x2) condensing unit on Freon. Complete with a condensor with 4 fans - 50 Hz - 0,15 kW - 1500 RPM - diameter 400 mm, Stahlbau K 195 liquid receiver with a volume of 52 liter, liquid line filter drier and a control panel. The compressors have a total displacement of 42,0 m³/h.