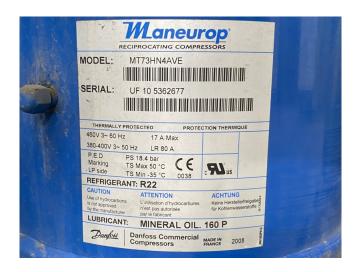

# Maneurop MT73HN4AVE (x2) Condensing unit

### Used Maneurop MT73HN4AVE (x2) Condensing unit

Used Maneurop MT73HN4AVE (x2) condensing unit on Freon. Complete with a condensor with 4 fans - 50 Hz - 0,15 kW - 1500 RPM - diameter 400 mm, Stahlbau K 195 liquid receiver with a volume of 52 liter, liquid line filter drier and a control panel. The compressors have a total displacement of 42,0 m³/h.