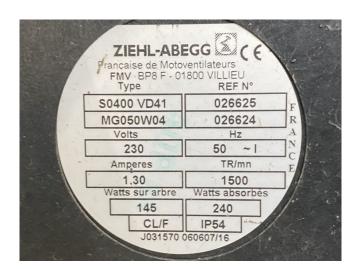

### Used Maneurop MT73HN4AVE (x2) Condensing unit

Used Maneurop MT73HN4AVE (x2) condensing unit on Freon. Complete with a condensor with 4 fans - 50 Hz - 0,15 kW - 1500 RPM - diameter 400 mm, Stahlbau K 195 liquid receiver with a volume of 52 liter, liquid line filter drier and a control panel. The compressors have a total displacement of 42,0 m³/h.