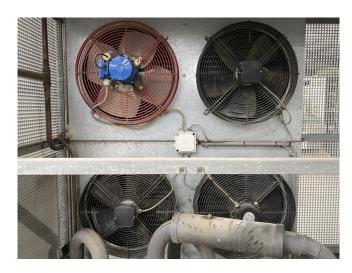

### Used Maneurop MT73HN4AVE (x2) Condensing unit

Used Maneurop MT73HN4AVE (x2) condensing unit on Freon. Complete with a condensor with 4 fans - 50 Hz - 0,15 kW - 1500 RPM - diameter 400 mm, Stahlbau K 195 liquid receiver with a volume of 52 liter, liquid line filter drier and a control panel. The compressors have a total displacement of 42,0 m³/h.