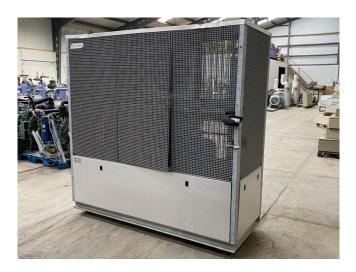

### Used Maneurop MT73HN4AVE (x2) Condensing unit

Used Maneurop MT73HN4AVE (x2) condensing unit on Freon. Complete with a condensor with 4 fans - 50 Hz - 0,15 kW - 1500 RPM - diameter 400 mm, Stahlbau K 195 liquid receiver with a volume of 52 liter, liquid line filter drier and a control panel. The compressors have a total displacement of 42,0 m³/h.

### **Specifications**

| Brand                    | Maneurop         |
|--------------------------|------------------|
| Туре                     | MT73HN4AVE (x2)  |
|                          | Condensing unit  |
| Refrigerant              | Freon            |
| kW at +10°C/+40°C        | 49,0             |
| kW at 0°C/+40°C          | 33,1             |
| kW at -5ºC/+40ºC         | 26,7             |
| kW at -10°C/+40°C        | 21,2             |
| kW at -20°C/+40°C        | 12,7             |
| On steel base frame      | /                |
| Pressure safety switches | /                |
| Hp/Lp/Op                 |                  |
| Liquid receiver          | /                |
| Liquid receiver ltr.     | 52               |
| Liquid line filter drier | ✓                |
| Sight Glass              | /                |
| Control panel            | /                |
| m3 / h                   | 42,0             |
| Condensing Unit          | /                |
| Sizes                    | 2050x950x2000 mm |
|                          | (LxWxH)          |
| Stock                    | 1                |
|                          |                  |