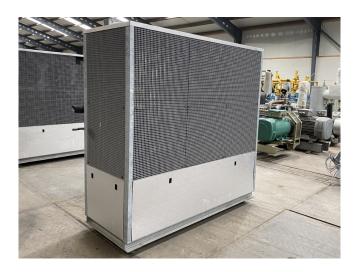

### Used Maneurop MT73HN4AVE (x2) Condensing unit

Used Maneurop MT73HN4AVE (x2) condensing unit on Freon. Complete with a condensor with 4 fans - 50 Hz - 0,15 kW - 1500 RPM - diameter 400 mm, Stahlbau K 195 liquid receiver with a volume of 52 liter, liquid line filter drier and a control panel. The compressors have a total displacement of 42,0 m³/h.

### **Specifications**

| Brand                    | Maneurop         |
|--------------------------|------------------|
| Туре                     | MT73HN4AVE (x2)  |
|                          | Condensing unit  |
| Refrigerant              | Freon            |
| kW at +10°C/+40°C        | 49,0             |
| kW at 0°C/+40°C          | 33,1             |
| kW at -5ºC/+40ºC         | 26,7             |
| kW at -10°C/+40°C        | 21,2             |
| kW at -20°C/+40°C        | 12,7             |
| On steel base frame      | /                |
| Pressure safety switches | /                |
| Hp/Lp/Op                 |                  |
| Liquid receiver          | /                |
| Liquid receiver ltr.     | 52               |
| Liquid line filter drier | ✓                |
| Sight Glass              | /                |
| Control panel            | /                |
| m3 / h                   | 42,0             |
| Condensing Unit          | /                |
| Sizes                    | 2050x950x2000 mm |
|                          | (LxWxH)          |
| Stock                    | 1                |
|                          |                  |